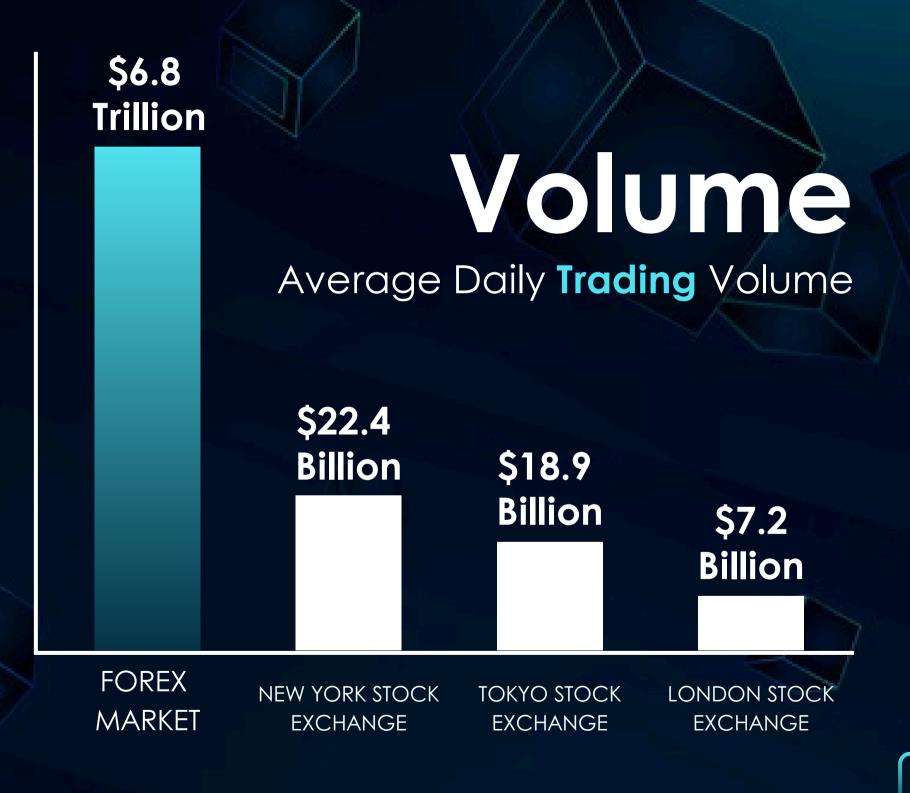

# Forex Trading is a Trillion \$ Dollar Industry

You can make your career very easily from here

www.tradeworld.io